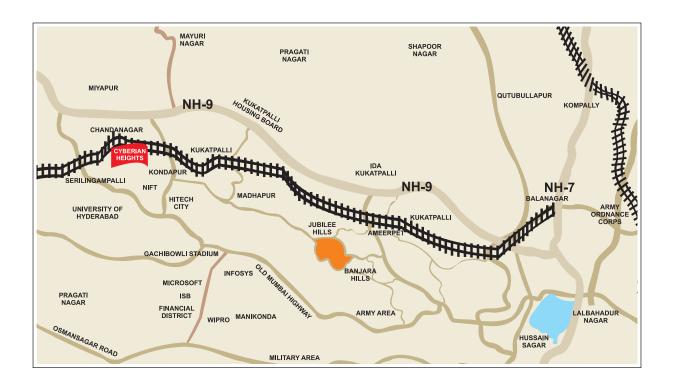

# Advantageously located

CYBERIAN HEIGHTS stands proud on one of the most coveted pieces of real estate in the twin-cities. It is ideally situated just 5 kms from Hi-Tech City; 5 kms from Microsoft & ISB; and a stone's throw from Chandanagar MMTS Station. Supermarkets, grocery stores, boutiques etc., are all within easy walking distance. Fine dining restaurants, happening night clubs, cinema theatres... are just a short drive away.